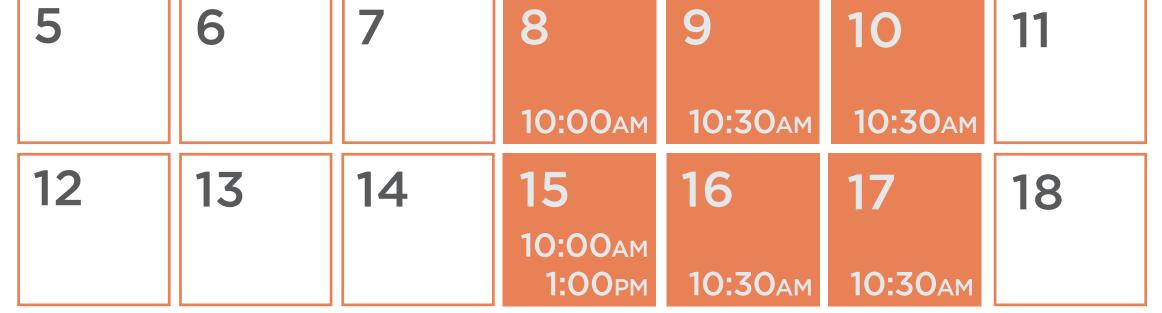

### OCTOBER

| 1  | 2  | 3  | 4       | 5               | 6  | 7  |
|----|----|----|---------|-----------------|----|----|
|    |    |    | 10:00am | 10:30am         |    |    |
| 8  | 9  | 10 | 11      | 12              | 13 | 14 |
|    |    |    | 10:00am | <b>10:30</b> ам |    |    |
| 15 | 16 | 17 | 18      | 19              | 20 | 21 |
|    |    |    | 10:00am |                 |    |    |